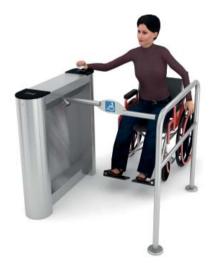

### **BAR ONE Gate**

Unique single arm design for wide entrance requirements such as wheelchair, stroller, carriage, etc.

Same pedestal design as for Unipod or Tripod version to increase impression of whole entrance site.