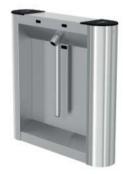

### **BAR ONE Gate**

Unique single arm design for wide entrance requirements such as wheelchair, stroller, carriage, etc.

Same pedestal design as for Unipod or Tripod version to increase impression of whole entrance site.