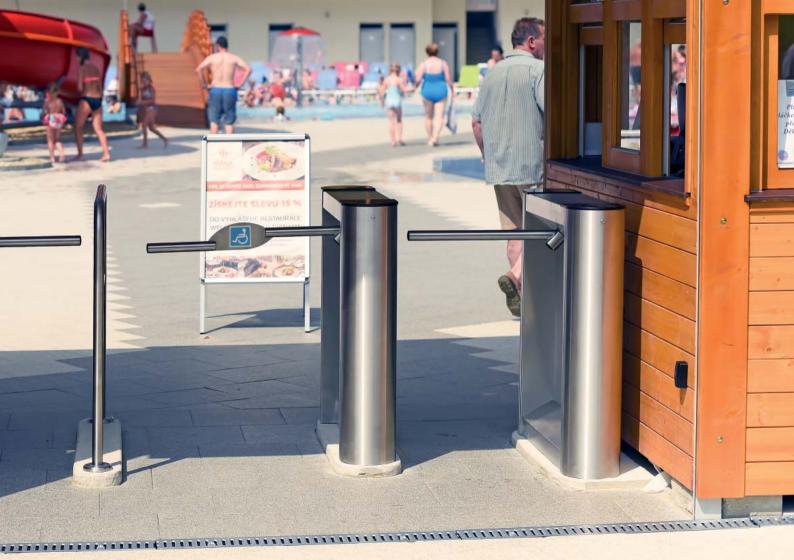

## **BAR ONE Unipod**

Unique single arm concept that fills the niche between a traditional tripod and drop arm turnstile system.

Emergency folding arm feature as standard without any extra costs.

Specifically designed for easy passage, even with luggage or trolley bag.