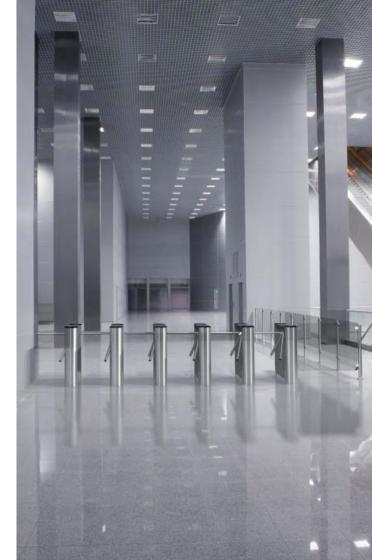

Innovative solution with attention to aesthetics and reliability

Unipod / Tripod / Gate

## BAR ONE

### Combination of clean aesthetics and the latest technology

- Unique Magnetic Direct Drive motor (MDD motor)
- Single or bi-directional passage as standard
- Smooth and silent operation
- Compatible with all Access Control Systems
- Space-saving pedestal design
- Alternative surface finishes
- Optional remote control and wide range of accessories
- Two versions (Basic / Advanced) available for all BAR ONE models