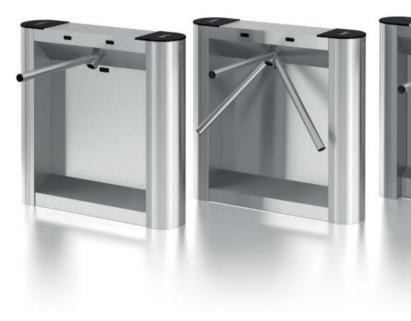

### **BAR ONE Tripod**

Traditional tripod system with all features of BAR ONE technology.

Modern design of tripod turnstile which matches in any lobby or entrance zone.