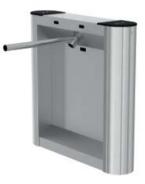

## **BAR ONE Unipod**

Unique single arm concept that fills the niche between a traditional tripod and drop arm turnstile system.

Emergency folding arm feature as standard without any extra costs.

Specifically designed for easy passage, even with luggage or trolley bag.