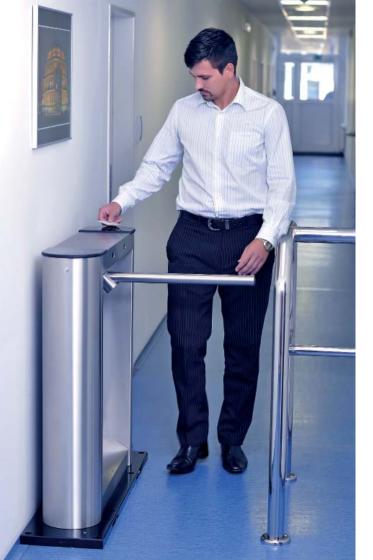

## **BAR ONE Unipod**

Unique single arm concept that fills the niche between a traditional tripod and drop arm turnstile system.

Emergency folding arm feature as standard without any extra costs.

Specifically designed for easy passage, even with luggage or trolley bag.