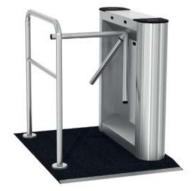

### **BAR ONE Tripod**

Traditional tripod system with all features of BAR ONE technology.

Modern design of tripod turnstile which matches in any lobby or entrance zone.