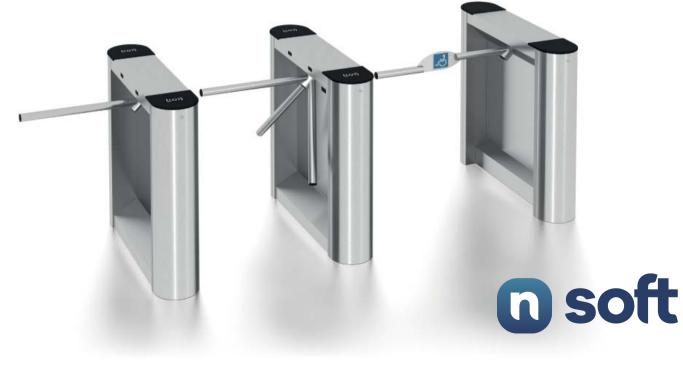

### **BAR ONE Tripod**

Traditional tripod system with all features of BAR ONE technology.

Modern design of tripod turnstile which matches in any lobby or entrance zone.

### **BAR ONE Gate**

Unique single arm design for wide entrance requirements such as wheelchair, stroller, carriage, etc.

Same pedestal design as for Unipod or Tripod version to increase impression of whole entrance site.