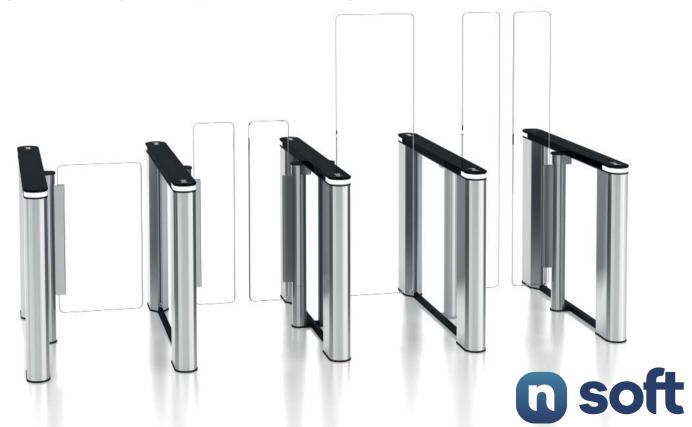

## EasyGate Elite

High aesthetic ergonomic design that is capable of accommodating the unique challenges found in the most demanding market segments.

- 1 wing or 2 wings technology
- Elegant & slim cabinet design
- Customized surface finish and top lid
- Compatible with all Access Control Systems
- Wide range of Optional Accessories
  - Access Light / EdgeLight
  - WAV Player
  - Remote control console or sw application
  - Integrated emergency power backup
  - And many others ...

#### **DIMENSIONS**

990 mm (38.98") Cabinet height Cabinet length 1400 mm (55.12") Cabinet width 120 mm (4.72") Barrier height 990 mm (38.98") standard 1800 mm (70.87") max. Passage width standard 650 mm (25.59") 1050 mm (41.34") max.

#### STANDARD MATERIAL

Cabinet brushed stainless steel
Top Lid black glass
Barriers 10 mm (0.39")
tempered glass
Side infill panel 6 mm (0.24")
tempered glass